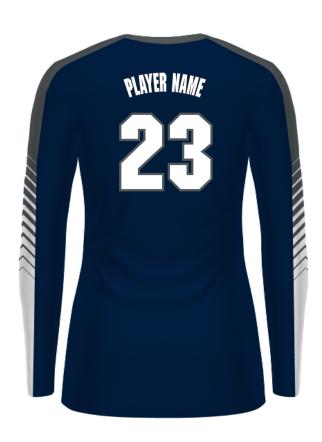

DESIGN: PIPE SET

EMAIL ART PROOF TO: sue@uniformsolutionsplus.com

PLAYER NUMBER: 4" - WHITE, GRAPHITE - RA PLAIN BLOCK - FRONT CENTER PLAYER NAME: 1.5" - WHITE, GRAPHITE - RA PLAIN BLOCK - UPPER BACK CENTER

PLAYER NUMBER: 6" - WHITE, GRAPHITE - RA PLAIN BLOCK - BACK CENTER

TEAM NAME: "MAGRUDER" 2" - WHITE, GRAPHITE - CITY BLOCK - FRONT UPPER CENTER

**CONTACT NAME: Sue Wainio** CONTACT PHONE: 9.417.446.747