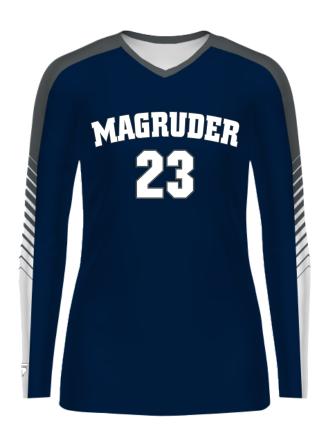

ART REF NUMBER: **\$4591920** PO NUMBER: **MOCK UP** SUBMITTED: **8/01/22 MVR** REVISED: **N/A** 

**GARMENT MOCK UP** 

GARMENT SIZE: LADIES STYLE NUMBER: 228359 PREVIEW SIZE: S

GARMENT COLORS: NAVY, GRAPHITE, WHITE

DESIGN: PIPE SET

EMAIL ART PROOF TO: sue@uniformsolutionsplus.com

PLAYER NUMBER: 4" - WHITE, GRAPHITE - RA PLAIN BLOCK - FRONT CENTER PLAYER NAME: 1.5" - WHITE, GRAPHITE - RA PLAIN BLOCK - UPPER BACK CENTER

PLAYER NUMBER: 6" - WHITE, GRAPHITE - RA PLAIN BLOCK - BACK CENTER

TEAM NAME: "MAGRUDER" 2" - WHITE, GRAPHITE - CITY BLOCK - FRONT UPPER CENTER

**CONTACT NAME: Sue Wainio** CONTACT PHONE: 9.417.446.747