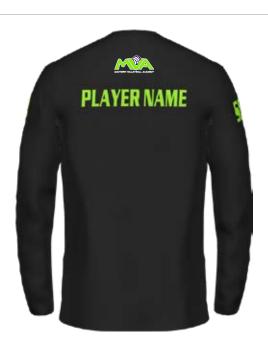

## FreeStyle. **TEAM/COMPANY DECORATION: UPPER RIGHT SLEEVE** LIME **SUBLIMATION** SOUTH Serpentine | 1.75INCH **FRONT CENTER** LIME SUBLIMATION ADJ: U:3D:0L:0R:0 WHITE **PURPLE** ART HEIGHT: 10 INCH ART WIDTH: 10 INCH **SMALL BACK UPPER CENTER** LIME **SUBLIMATION** ART HEIGHT: 1.9 INCH WHITE **PURPLE** ART WIDTH: 4.5 INCH **ROSTER DECORATION: UPPER BACK CENTER** LIME **SUBLIMATION** PLAYER NAME NAME ADJ: U:0D:1L:0R:0 Serpentine | 1.75 INCH **UPPER LEFT SLEEVE** LIME **SUBLIMATION** 53 **NUMBER** Serpentine | 2 INCH **ROSTER INFORMATION** STYLE: NO: NAME: TOP SIZE: QTY:

MOCKUP

228112

**COMMENTS FROM CUSTOMER:** 

MVA logo on back neck - colors to be your standard lime and purple. If that logo is 2" high, it scales to about 4.5" wide, which is fine. (builder shows a different width.)