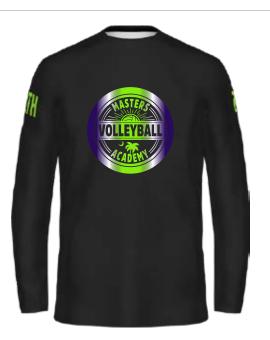

## FreeStyle. **TEAM/COMPANY DECORATION: UPPER RIGHT SLEEVE** LIME **SUBLIMATION** SOUTH Serpentine | 1.75INCH **FRONT CENTER** LIME SUBLIMATION ADJ: U:3D:0L:0R:0 WHITE **PURPLE** ART HEIGHT: 10 INCH ART WIDTH: 10 INCH **SMALL BACK UPPER CENTER** LIME **SUBLIMATION** ART HEIGHT: 1.9 INCH WHITE **PURPLE** ART WIDTH: 4.5 INCH **ROSTER DECORATION: UPPER BACK CENTER** LIME **SUBLIMATION** PLAYER NAME NAME ADJ: U:0D:1L:0R:0 Serpentine | 1.75 INCH **UPPER LEFT SLEEVE** LIME **SUBLIMATION** 53 **NUMBER** Serpentine | 2 INCH **ROSTER INFORMATION** STYLE: NO: NAME: TOP SIZE: QTY:

MOCKUP

228112

**COMMENTS FROM CUSTOMER:** 

MVA logo on back neck - colors to be your standard lime and purple. If that logo is 2" high, it scales to about 4.5" wide, which is fine. (builder shows a different width.)

| Front art is a 10" circle (builder looks like an oval) Letters for the team name "SOUTH" to be 1.75" tall on the right sleeve |                            |                     |                          |                            |    |
|-------------------------------------------------------------------------------------------------------------------------------|----------------------------|---------------------|--------------------------|----------------------------|----|
| Your Mockup Reque                                                                                                             | st is currently being work | ed on . Please cont | act <u>customer serv</u> | <u>ice</u> for more detail | s. |
|                                                                                                                               |                            |                     |                          |                            |    |
|                                                                                                                               |                            |                     |                          |                            |    |
|                                                                                                                               |                            |                     |                          |                            |    |
|                                                                                                                               |                            |                     |                          |                            |    |
|                                                                                                                               |                            |                     |                          |                            |    |
|                                                                                                                               |                            |                     |                          |                            |    |
|                                                                                                                               |                            |                     |                          |                            |    |
|                                                                                                                               |                            |                     |                          |                            |    |
|                                                                                                                               |                            |                     |                          |                            |    |
|                                                                                                                               |                            |                     |                          |                            |    |
|                                                                                                                               |                            |                     |                          |                            |    |
|                                                                                                                               |                            |                     |                          |                            |    |
|                                                                                                                               |                            |                     |                          |                            |    |